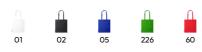

# Stamina







Technical information on marking



POCKET CENTERED Screen printing F (Max. 4 colours.) (265mm x 240mm) Transfer N (Max. 8 colours.) (265mm x 240mm) Transfer O1 (265mm x 240mm) Embroidery P (140mm x 140mm)



## CENTERED ON SIDE B

Screen printing F (Max. 4 colours.) (265mm x 240mm) Transfer N (Max. 8 colours.) (265mm x 240mm) Transfer O1 (265mm x 240mm) Embroidery P (140mm x 140mm)

# **KIMEX** BO7195



#### DESCRIPTION

Barevná Tote bag ze 100% Fairtrade bavlny (180 g/m²), se zesílenými 70 cm dlouhými uchy.

#### ADDITIONAL INFO

Material: Fairtrade bavlna

Catalogue page: 205

#### PACKAGING

Pack: 50 un., Box: 150 un.

Taric: 42029298

### MEASURES

ONE SIZE ADULT: 38cm/ 42cm