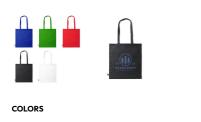

# Stamina







Technical information on marking



POCKET CENTERED Screen printing F (Max. 4 colours.) (265mm x 240mm) Transfer N (Max. 8 colours.) (265mm x 240mm) Transfer O1 (265mm x 240mm) Embroidery P (140mm x 140mm)



## CENTERED ON SIDE B

Screen printing F (Max. 4 colours.) (265mm x 240mm) Transfer N (Max. 8 colours.) (265mm x 240mm) Transfer O1 (265mm x 240mm) Embroidery P (140mm x 140mm)

# **KIMEX** BO7195



#### DESCRIPTION

Barevná Tote bag ze 100% Fairtrade bavlny (180 g/m²), se zesílenými 70 cm dlouhými uchy.

#### ADDITIONAL INFO

Material: Fairtrade bavlna

Catalogue page: 205

#### PACKAGING

Pack: 50 un., Box: 150 un.

Taric: 42029298

### MEASURES

ONE SIZE ADULT: 38cm/ 42cm