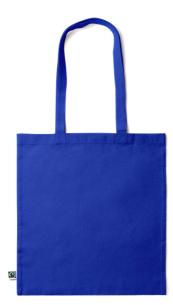

#### DESCRIPTION

Barevná Tote bag ze 100% Fairtrade bavlny (180 g/m²), se zesílenými 70 cm dlouhými uchy.