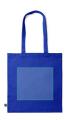

# Stamina

Technical information on marking

POCKET CENTERED Screen printing F (Max. 4 colours.) (265mm x 240mm) Transfer N (Max. 8 colours.) (265mm x 240mm) Transfer O1 (265mm x 240mm) Embroidery P (140mm x 140mm)

## CENTERED ON SIDE B

Screen printing F (Max. 4 colours.) (265mm x 240mm) Transfer N (Max. 8 colours.) (265mm x 240mm) Transfer O1 (265mm x 240mm) Embroidery P (140mm x 140mm)